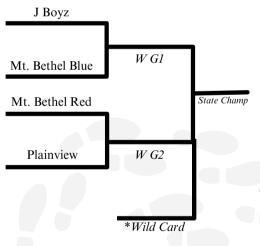

### 9:30 Bible Millionaire Life Center

\*Wild Card: After both games have been completed, the losing team with the highest score will be awarded the Wild Card position and advance to the third game.

We will have a round robin tournament with the three Tic-Tac-Toe teams. Each round robin game will last 10 minutes. Using the round robin results, the three teams will be seeded and a single elimination tournament will be held to determine the first, second, and third place teams for the state of Arkansas. The #1 seed will receive a bye for game 1 of the single elimination tournament.

### **Following TTT**

**Bible Bowl** 

**Room 113** 

We will have a round robin tournament with the three Tic-Tac-Toe teams. Each round robin game will last 10 minutes. Using the round robin results, the three teams will be seeded and a single elimination tournament will be held to determine the first, second, and third place teams for the state of Arkansas. The #1 seed will receive a bye for game 1 of the single elimination tournament.