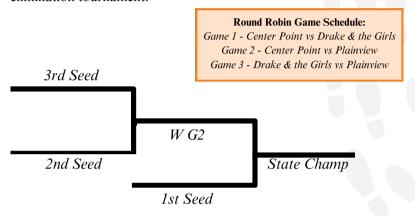

### 9:30 Bible Millionaire Life Center

\*Wild Card: After both games have been completed, the losing team with the highest score will be awarded the Wild Card position and advance to the third game.

We will have a round robin tournament with the three Tic-Tac-Toe teams. Each round robin game will last 10 minutes. Using the round robin results, the three teams will be seeded and a single elimination tournament will be held to determine the first, second, and third place teams for the state of Arkansas. The #1 seed will receive a bye for game 1 of the single elimination tournament.

### **Following TTT**

**Bible Bowl** 

**Room 113** 

We will have a round robin tournament with the three Tic-Tac-Toe teams. Each round robin game will last 10 minutes. Using the round robin results, the three teams will be seeded and a single elimination tournament will be held to determine the first, second, and third place teams for the state of Arkansas. The #1 seed will receive a bye for game 1 of the single elimination tournament.