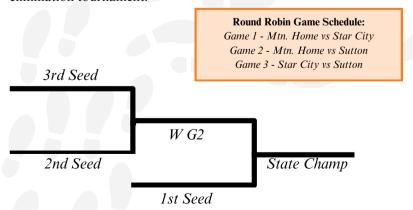

### 9:30 Bible Millionaire Life Center

\*Wild Card: After both games have been completed, the losing team with the highest score will be awarded the Wild Card position and advance to the third game.

We will have a round robin tournament with the three Tic-Tac-Toe teams. Each round robin game will last 10 minutes. Using the round robin results, the three teams will be seeded and a single elimination tournament will be held to determine the first, second, and third place teams for the state of Arkansas. The #1 seed will receive a bye for game 1 of the single elimination tournament.

### **Following TTT**

**Bible Bowl** 

**Room 113** 

We will have a round robin tournament with the three Tic-Tac-Toe teams. Each round robin game will last 10 minutes. Using the round robin results, the three teams will be seeded and a single elimination tournament will be held to determine the first, second, and third place teams for the state of Arkansas. The #1 seed will receive a bye for game 1 of the single elimination tournament.